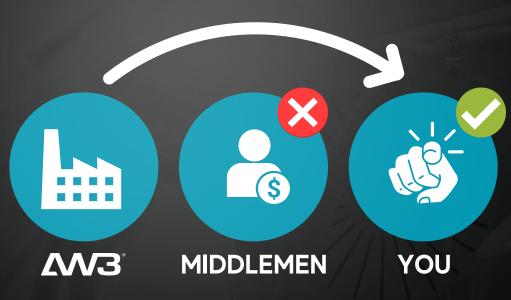

# NO MIDDLEMAN COST EFFECTIVE GREATER CONTROL HIGHER RETURNS

- 1. Better prices: AW3 can eliminate the markups and fees charged by middlemen or distributors, resulting in better prices for customers.
- 2. Higher quality products: Without middlemen, AW3 has more control over the production process, which can lead to higher quality products.
- 3. Better customer service: AW3 selling directly to customers can provide better customer service, including faster response times and more personalised attention.
- 4. Blame game: If there are any misconduct, distributors or middlemen blame the manufacturer and pass on the liability instead of themselves.
- 5. Improved transparency: With direct sales, customers can have more transparency into AW3's process, including materials used, manufacturing standards, and quality control processes.

Cutting out the middleman will result in better prices, higher quality products, better customer service, access to exclusive products/offers, and improved transparency.