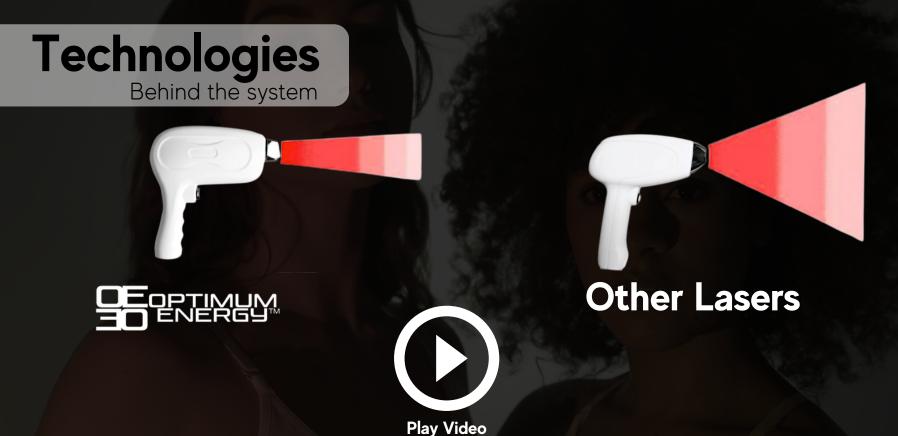

#### **Technologies**

Behind the system

Experience virtually pain-free laser treatments with Crystal Freeze® - the trademark technology that delivers the advanced cooling solution at sub-zero temperatures. Upgrade your laser machine with this state-of-the-art design and precise temperature control solution for ultimate comfort and results. Say goodbye to pain and hello to the ultimate laser treatment experience with Crystal Freeze®.

#### MUCH BETTER RESULTS WITH OPTIMUM ENERGY

The Optimum Energy™ technology by Allwhite Laser revolutionises the field of laser hair removal with its precise delivery of micro packets of light energy, avoiding energy scattering and overloading. This leads to more efficient and targeted energy delivery, resulting in more precise and consistent results, reducing the risk of side effects and unwanted scattered light.