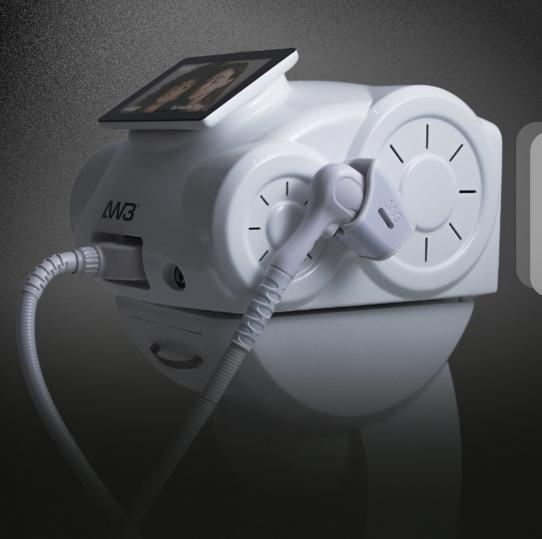

### Schnelle<sup>TM</sup> Ultra LASER HAIR REMOVAL SYSTEM

Fast Hz Handle consisting of DIODE LASER

## Schnelle™ Ultra

With the latest Crystal Freeze® innovation, the Schnelle system is designed to numb the treatment area, making it a low-pain experience for your clients compared to other lasers. The advanced technology includes a super fast repetition rate ensuring that it is less likely burn the treated clients, and with our extensive training and expertise, technicians can rest assured that treated clients will achieve excellent results in fewer treatment sessions than with any other technology. The system is specialised purely for hair removal and is one of the longest-standing UNBEATABLE 10HZ SUPER-FAST laser diode machines on the market. Its simple mobility, great user experience, and low maintenance have made it a reliable and successful choice for countless practitioners.