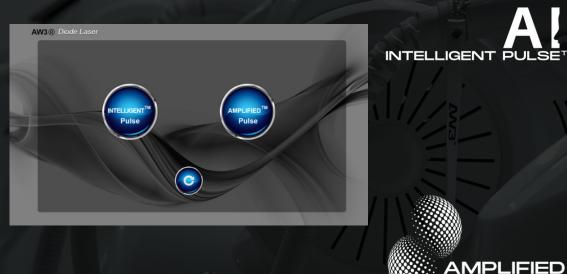

#### SO SIMPLE... THE SOFTWARE DOES MOST OF THE SETTINGS SO YOU DON'T HAVE TO!

The AW3 Intelligent Pulse technology streamlines the treatment process for

technicians, automating technical aspects to allow them to concentrate on delivering

high-quality treatments. The technology

intuitive software making it easy for technicians to use, even with limited

technical experience.

increases efficiency and productivity, with

INTELLIGENT PULSE™

PULSE™

AW3 is known for its innovative technology, with the Amplified Pulse™ technology being a standout example. Developed by AW3 engineers, this highly advanced and precise laser system offers technicians unparalleled control and customisation options, setting a new standard in the industry and making it a valuable addition to any clinic or salon.